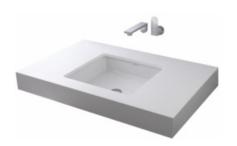

#### LW1514B

#### **FEATURES**

- Clean appearance of the compact, simple lines creates a clean sanitary environment.
- Square appearance by clean lines
- Under counter lavatory can fit all kinds of countertop and save the space.
- Cefiontect technology applied, super smooth surface beyond the nanoscale leaves no space for dirt to stay.

#### **SPECIFICS**

Size: 470\*470mm

Basin size: 400\*400mm Actual capacity: 7.8L